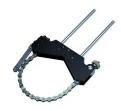

# **AQUIP**



## ALI 2.112 COMPACT MAGNETIC BRACKET

Four powerful magnets provide quick, easy mounting and adjustment of measurement components, even on narrow coupling flanges.



## ALI 2.170 to ALI 2.174 SUPPORT POSTS

For mounting measurement components on brackets. Available in 115mm, 150mm, 200mm, 250mm, 300 mm, 400mm and 495mm.

### ALI 2.114 to ALI 2.116 CHAINS

Available in 300mm, 600mm and 1500mm.



#### ALI 2.230-1 MAGNETIC SLIDING BRACKET

For performing measurement and alignment on non-rotatable shafts.

A high quality surface finish is required on shafts/couplings to obtain good results. Suitable for shaft/coupling diameters from approximately 80mm and above.



## ALI 2.761 IS BOLT HOLE BRACKET

This bracket can replace compact chain type brackets, excellent for large couplings, or when there is limited clearance around the coupling.



## ALI 2.109 EXTRA THIN BRACKETS

Only 8mm thick, these brackets offer the ideal solution to those tight squeeze s