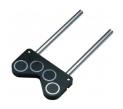

## ALI 2.112 COMPACT MAGNETIC BRACKET

Four powerful magnets provide quick, easy mounting and adjustment of measurement components, even on narrow coupling flanges.