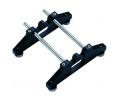

## ALI 2.109 EXTRA THIN BRACKETS

Only 8mm thick, these brackets offer the ideal solution to those tight squeeze situations. Various sizes available.