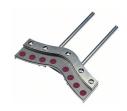

## ALI 2.761 IS BOLT HOLE BRACKET

This bracket can replace compact chain type brackets, excellent for large couplings, or when there is limited clearance around the coupling.